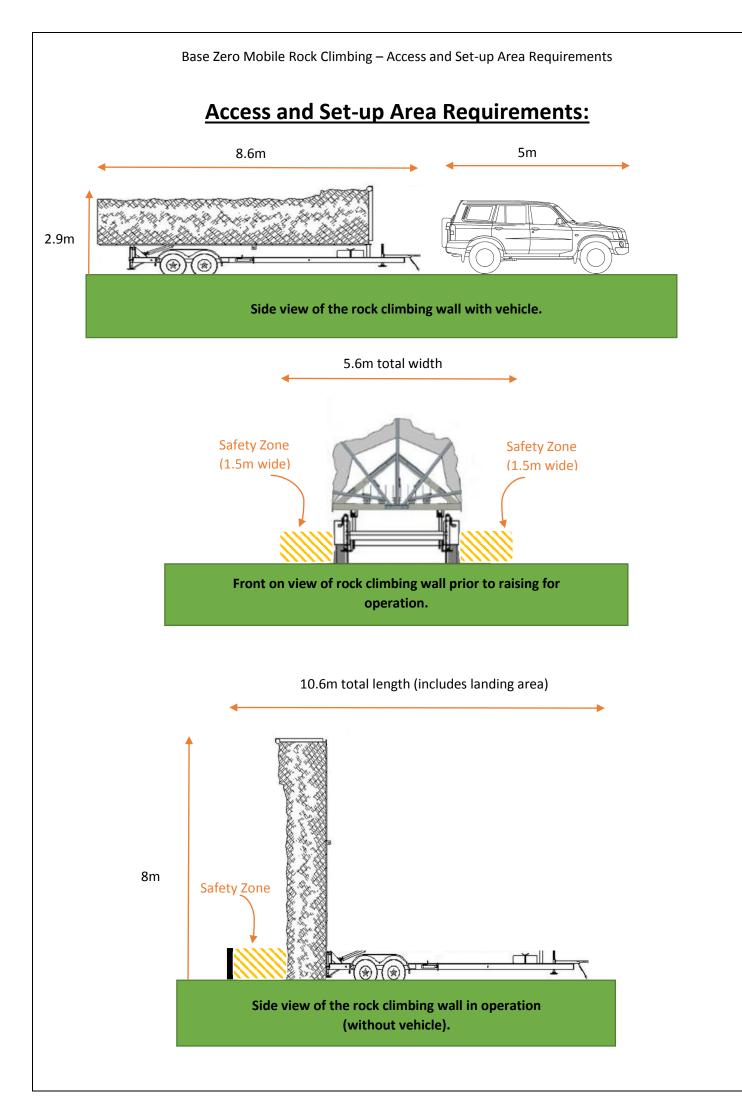

#### Set Up Area Required:

- A moderately flat level site is best to set the wall up.
- We can set up on any surface that can withstand the weight of the wall, 2 tonne.
- The set up area required is 6m wide x 10.5m long x 8m high.