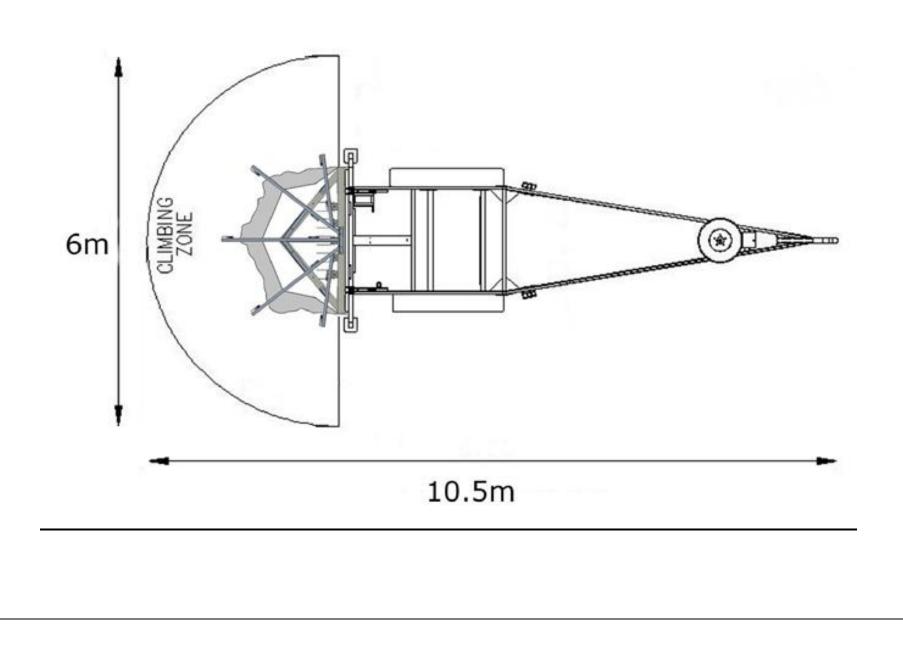

#### Set Up Area Required:

- A moderately flat level site is best to set the wall up.
- We can set up on any surface that can withstand the weight of the wall, 2 tonne.
- The set up area required is 6m wide x 10.5m long x 8m high.

### Set-up Area – Arial View: