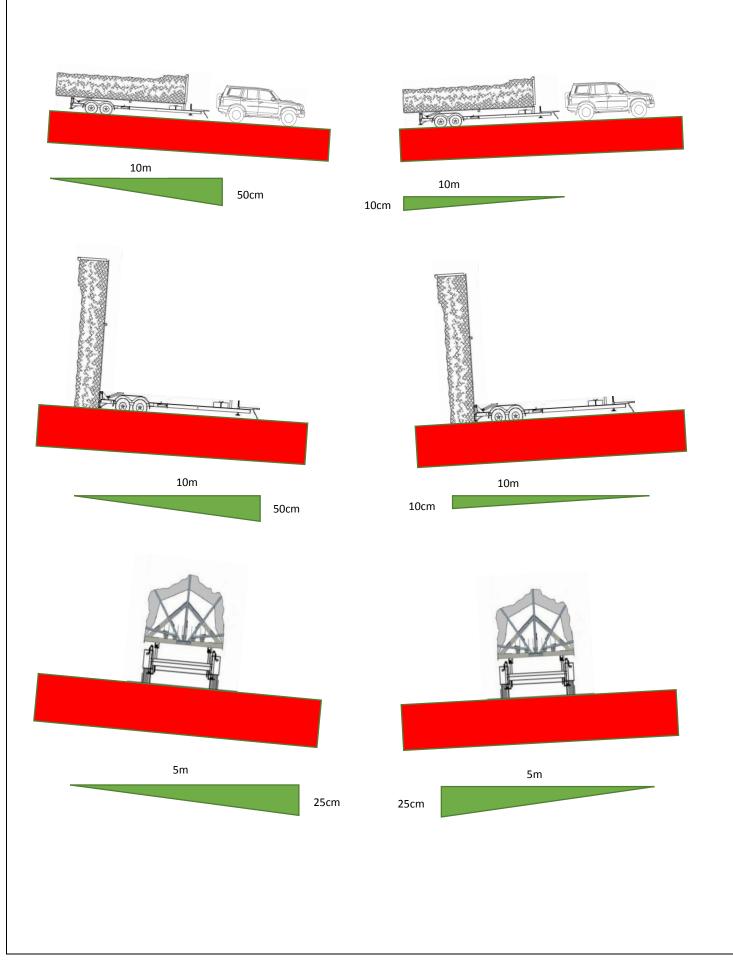

# **Mobile Rock Climbing Walls**

#### Access Area Required:

- Rock Wall towed by a standard 4WD vehicle.
- Gate entrance of 2.5m wide x 3.5m high.
- Straight access, no turns required close to any gate.
- Any trees, and over hanging branches must be above 3m on our intended access.
- We need suitable space to turn around, to exit also.

#### Set Up Area Required:

- A moderately flat level site is best to set the wall up.
- We can set up on any surface that can withstand the weight of the wall, 2 tonne.
- The set up area required is 6m wide x 10.5m long x 8m high.

Watch this YouTube link to demonstrate our arrival and setup area required:



Mobile: 0403 195 162 E: <u>info@basezero.com.au</u>



### Set-up Area – Arial View:



# Maximum accpetable slopes (gradient) for a safe Set-up: