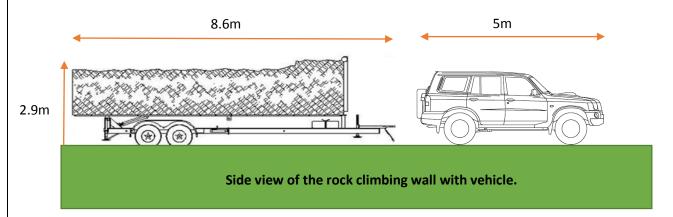

#### **Set Up Area Required:**

- A moderately flat level site is best to set the Rock climbing Bungee wall up.
- We can set up on any surface that can withstand the weight of the wall,
  2.5 tonne.
- The set up area required is 14m wide x 10.5m long x 8m high.