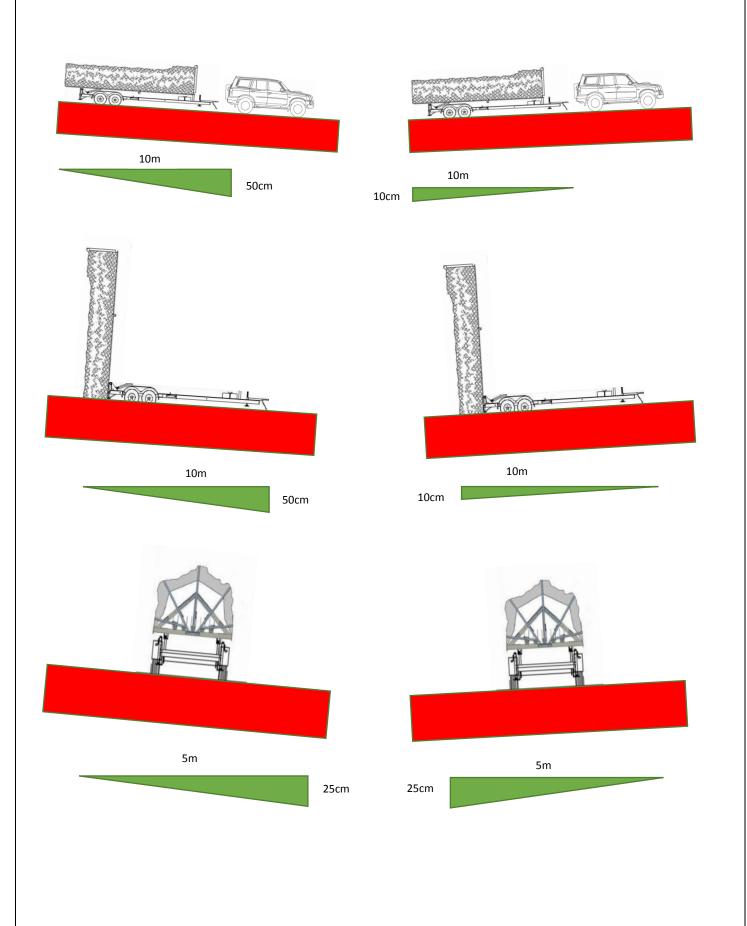

#### **Set Up Area Required:**

- A moderately flat level site is best to set the Rock climbing Bungee wall up.
- We can set up on any surface that can withstand the weight of the wall,
  2.5 tonne.
- The set up area required is 14m wide x 10.5m long x 8m high.

# Maximum accpetable slopes (gradient) for a safe Set-up: