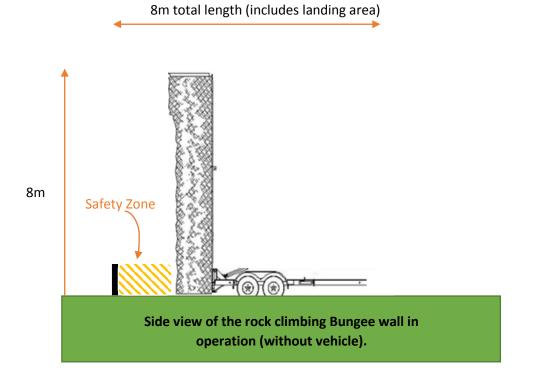

#### **Set Up Area Required:**

- A moderately flat level site is best to set the Rock climbing Bungee wall up.
- We can set up on any surface that can withstand the weight of the wall,
  2.5 tonne.
- The set up area required is 14m wide x 10.5m long x 8m high.