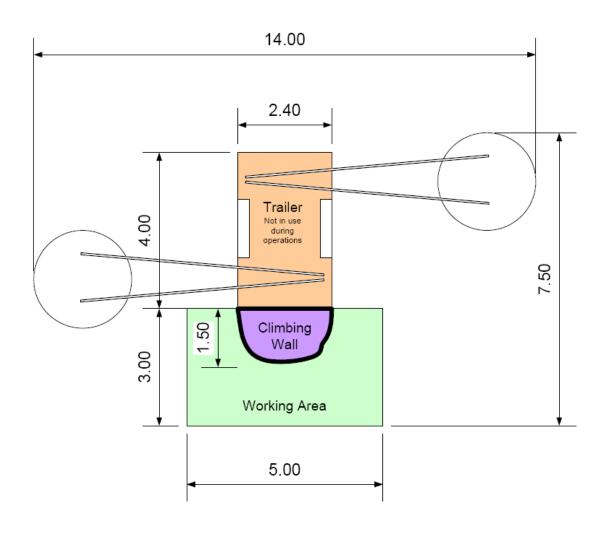

## **Access Area Required:**

- Rock Climbing Bungee Wall towed by a standard 4WD vehicle.
- Gate entrance of 2.5m wide x 3.5m high.
- Straight access, no turns required close to any gate.
- Any trees, and over hanging branches must be above 3m on our intended access.
- We need suitable space to turn around when exiting.

#### **Set Up Area Required:**

- A moderately flat level site is best to set the Rock climbing Bungee wall up.
- We can set up on any surface that can withstand the weight of the wall,
  2.5 tonne.
- The set up area required is 14m wide x 10.5m long x 8m high.

Watch this YouTube link to demonstrate our arrival and setup area required:



Mobile: 0403 195 162 E: info@basezero.com.au

## **Access and Set-up Area Requirements:**







## <u>Set-up Area – Arial View:</u>



# Maximum accpetable slopes (gradient) for a safe Set-up: