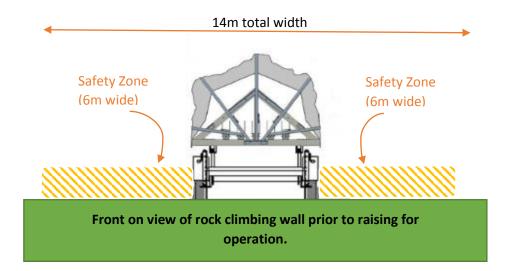

#### **Set Up Area Required:**

- A moderately flat level site is best to set the Rock climbing Bungee wall up.
- We can set up on any surface that can withstand the weight of the wall,
  2.5 tonne.
- The set up area required is 14m wide x 10.5m long x 8m high.